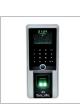

# Live Keyless with R 3 Door Access & Time Attendance System

R3 is the latest biometrics door access and time attendance product from FingerTec, which combines modern technologies, great design and amazing functions in one. This machine features an eye-catching 2.4" color LCD and intuitive touch-panel; made robust to stand the wear and tear of everyday use. Multiple methods of verification which include fingerprint, card and password are available in R3, providing convenience at its best to busy users. The product comes bundled with Ingress, the perfect door access solution that is loaded with great door access features and comprehensive time attendance features, all without additional charges. With R3, life gets more exciting and secured with keyless door access solution for your life's convenience.

#### Precise Recognition with Biometrics

R3 utilizes minutiae matching technology that ensures only enrolled users are granted access, eradicating buddy punching scenarios.

Comprehensive Access Solution Complement your R3 access control terminal with a R2c slave exit reader for a complete door-in and door out experience.

#### High Definition Color Display and Touch Panel Combining vibrance and function

LCD and touch panel is bound to please in terms of aesthetics and function.

**Data Management Simplified** R3 is equipped with TCP/IP connectivity and when that is not available, a USB flash drive is available to transfer transaction logs into your computer.