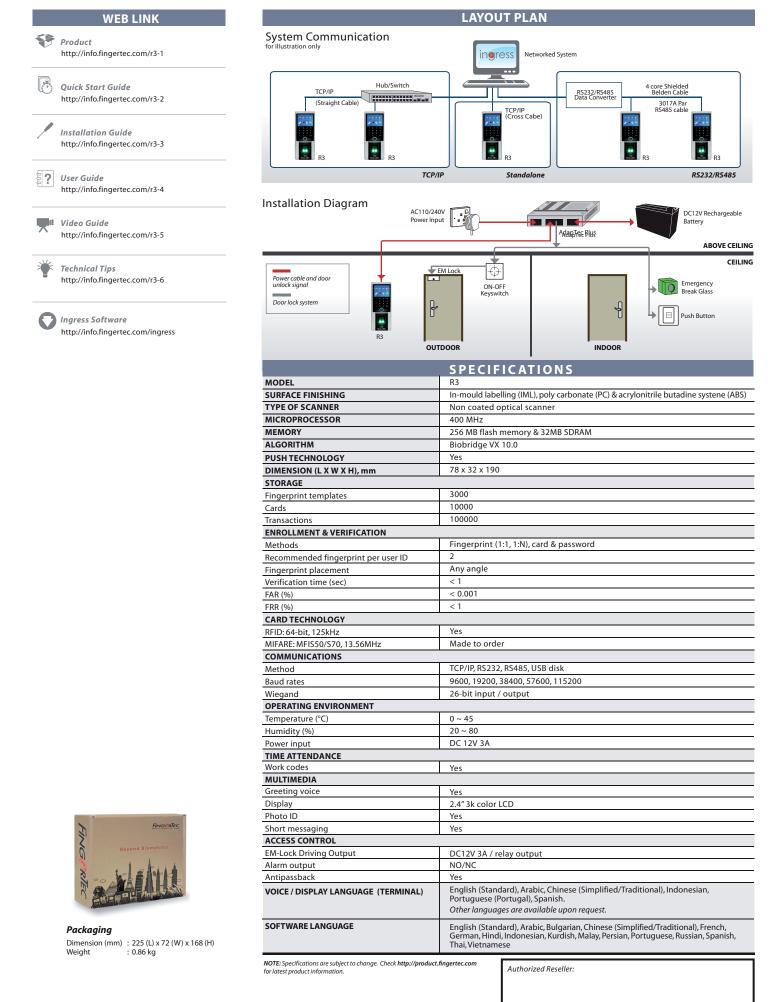

#### High Definition Color Display and Touch Panel Combining vibrance and function

LCD and touch panel is bound to please in terms of aesthetics and function.

**Data Management Simplified** R3 is equipped with TCP/IP connectivity and when that is not available, a USB flash drive is available to transfer transaction logs into your computer.

### TimeZone Enable

Secure your premise with timezone features by R3, providing you total control in your access needs. R3 has TimeZone, GroupTimeZone and Group Verify features at your disposal.