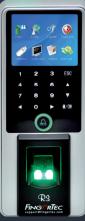

# Live Keyless with R 3 Door Access & Time Attendance System

R3 is the latest biometrics door access and time attendance product from FingerTec, which combines modern technologies, great design and amazing functions in one. This machine features an eye-catching 2.4" color LCD and intuitive touch-panel; made robust to stand the wear and tear of everyday use. Multiple methods of verification which include fingerprint, card and password are available in R3, providing convenience at its best to busy users. The product comes bundled with Ingress, the perfect door access solution that is loaded with great door access features and comprehensive time attendance features, all without additional charges. With R3, life gets more exciting and secured with keyless door access solution for your life's convenience.