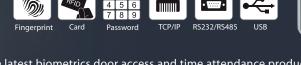

Multiple Verification Methods From fingerprint to card and password verification, R3 provides the possibilities. Optimize your security threshold, with fingerprint verification as your primary enrolment form.