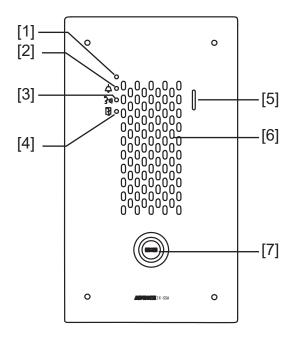

## **FEATURE CALL-OUT**

## **FEATURE CALL-OUT DEFINITIONS**

- [1] Status indicator (orange/blue)
- [2] Call indicator (green)
- [3] Communication indicator (orange)
- [4] Door release indicator (green)
- [5] Microphone
- [6] Speaker
- [7] Call button